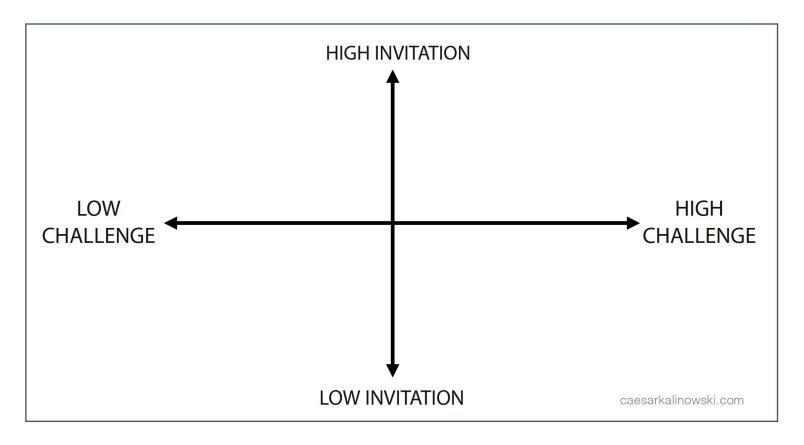

## **Module 1** | Relational Growth

**Invitation:** Time with you and access to your life, family and inner world. Relationship.

**Challenge:** The next *appropriate* step you'd like someone to take toward a deeper relationship with you, or toward God... or the next step or responsibility you'd like a leader to take on.

"We bank Invitation (and trust) and spend it later as Challenge."

| 1. When or where have you experienced each of the 4 quadrants of the Invitation and Challenge Matrix before in your spiritual life and the communities you've been part of? |  |  |  |  |  |  |
|-----------------------------------------------------------------------------------------------------------------------------------------------------------------------------|--|--|--|--|--|--|
| 2. What were the long-term results of being in these different quadrants? How did they compare, and how did you feel about being in each of them?                           |  |  |  |  |  |  |
| 3. Which of the 4 quadrants of the Invitation and Challenge Matrix do you think your <b>current</b> church and/or community group is functioning in? (Ask them!)            |  |  |  |  |  |  |
| Cozy Boring Stressed Discipleship Culture                                                                                                                                   |  |  |  |  |  |  |
| 4. Which do you think <b>you</b> are more naturally inclined toward with others?                                                                                            |  |  |  |  |  |  |
| Invitation Challenge                                                                                                                                                        |  |  |  |  |  |  |
| 5. What are some ways you can begin to grow in the one you are currently weaker in?                                                                                         |  |  |  |  |  |  |
|                                                                                                                                                                             |  |  |  |  |  |  |

Invitation and Challenge Matrix