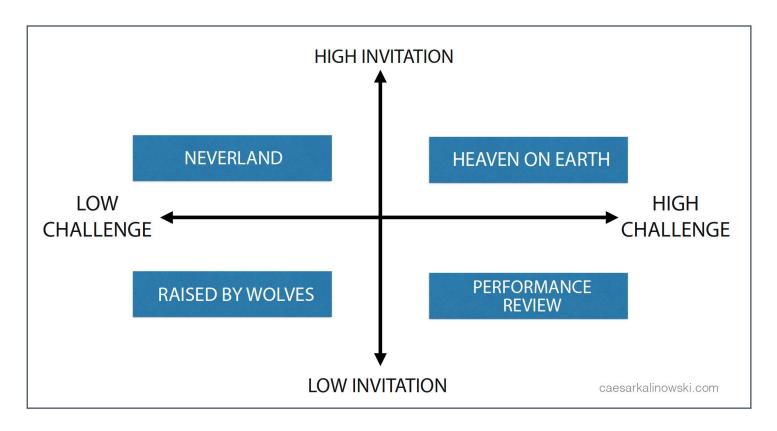

Invitation and Challenge Matrix

## [Parenting Version]

[Marriage Version]

| Additional Notes: |  |  |  |  |  |  |  |
|-------------------|--|--|--|--|--|--|--|
|                   |  |  |  |  |  |  |  |
|                   |  |  |  |  |  |  |  |
|                   |  |  |  |  |  |  |  |
|                   |  |  |  |  |  |  |  |
|                   |  |  |  |  |  |  |  |
|                   |  |  |  |  |  |  |  |
|                   |  |  |  |  |  |  |  |
|                   |  |  |  |  |  |  |  |
|                   |  |  |  |  |  |  |  |
|                   |  |  |  |  |  |  |  |
|                   |  |  |  |  |  |  |  |