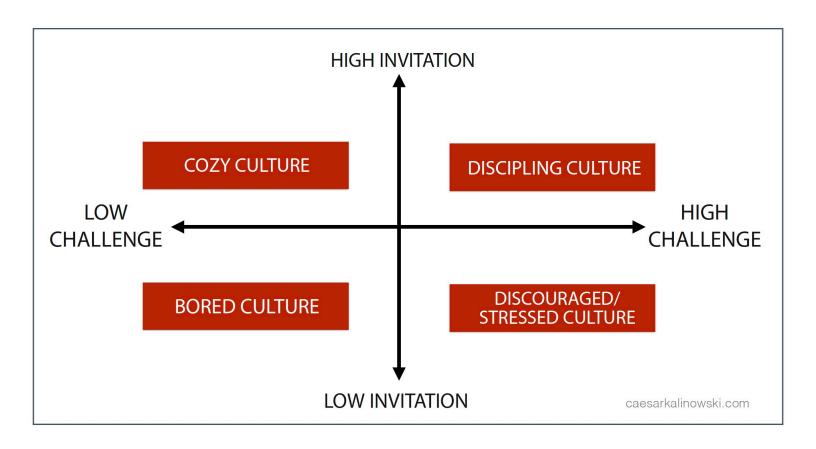

"We bank Invitation (and trust) and spend it later as Challenge."

| 1. When or where have you experienced each of the 4 quadrants of the Invitation and Challenge Matrix before in your spiritual life and the communities you've been part of? |  |  |  |  |  |  |
|-----------------------------------------------------------------------------------------------------------------------------------------------------------------------------|--|--|--|--|--|--|
| 2. What were the long-term results of being in these different quadrants? How did they compare, and how did you feel about being in each of them?                           |  |  |  |  |  |  |
| 3. Which of the 4 quadrants of the Invitation and Challenge Matrix do you think your <b>current</b> church and/or community group is functioning in? (Ask them!)            |  |  |  |  |  |  |
| Cozy Boring Stressed Discipleship Culture                                                                                                                                   |  |  |  |  |  |  |
| 4. Which do you think <b>you</b> are more naturally inclined toward with others?                                                                                            |  |  |  |  |  |  |
| Invitation Challenge                                                                                                                                                        |  |  |  |  |  |  |
| 5. What are some ways you can begin to grow in the one you are currently weaker in?                                                                                         |  |  |  |  |  |  |
|                                                                                                                                                                             |  |  |  |  |  |  |

Invitation and Challenge Matrix