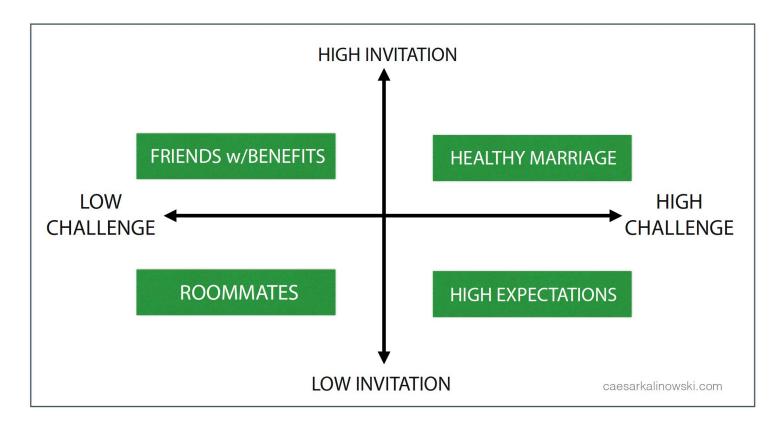

Invitation and Challenge Matrix

## [Parenting Version]

[Marriage Version]

| Additional Notes: |  |  |  |  |  |  |  |
|-------------------|--|--|--|--|--|--|--|
|                   |  |  |  |  |  |  |  |
|                   |  |  |  |  |  |  |  |
|                   |  |  |  |  |  |  |  |
|                   |  |  |  |  |  |  |  |
|                   |  |  |  |  |  |  |  |
|                   |  |  |  |  |  |  |  |
|                   |  |  |  |  |  |  |  |
|                   |  |  |  |  |  |  |  |
|                   |  |  |  |  |  |  |  |
|                   |  |  |  |  |  |  |  |
|                   |  |  |  |  |  |  |  |